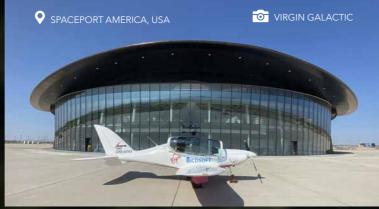

In January 2022 Shark proved its reliability by carrying 19-year-old Zara Rutherford and later on in August 2022 her 17-year-old brother Mack around the world breaking six Guinness World Records and becoming the youngest man and woman in history to circumnavigate the world solo. If these two record-breaking missions are summed-up, they flew 106,000 km or 57,000 nm via 43 countries and 5 continents in all climates and temperatures ranging from -35°C to +48°C. For the longest flight Shark with Mack on board took off from Kushiro, Japan and landed 10 hours later with no stopover nor refuelling in Casco Cove, USA while achieving also the longest flight over the water.