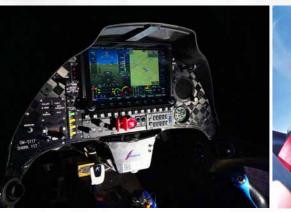

186   | 162   | 25.5                | 8.5                 | 5.4        | 1 635  | 1 016  |
| fast cruise                                                    | 75%                        | 5 000           | 26                   | 282   | 175   | 152   | 20                  | 7.1                 | 6.9        | 1 958  | 1 217  |
| economic cruise                                                | 55%                        | 4 300           | 24                   | 252   | 157   | 136   | 15                  | 6.0                 | 9.3        | 2 333  | 1 450  |
| long range cruise                                              |                            | 4 000           | 23                   | 236   | 147   | 127   | 12                  | 5.1                 | 11.6       | 2 731  | 1 697  |