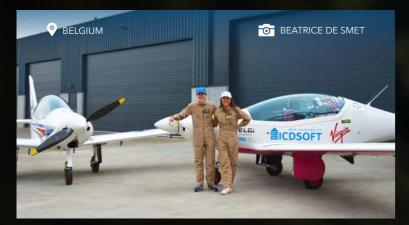

In January 2022 Shark proved its reliability by carrying 19-year-old Zara Rutherford and later on in August 2022 her 17-year-old brother Mack around the world breaking six Guinness World Records and becoming the youngest man and woman in history to circumnavigate the world solo. If these two record-breaking missions are summed-up, they flew 106,000 km or 57,000 nm via 43 countries and 5 continents in all climates and temperatures ranging from -35°C to +48°C. For the longest flight Shark with Mack on board took off from Kushiro, Japan and landed 10 hours later with no stopover nor refuelling in Casco Cove, USA while achieving also the longest flight over the water.