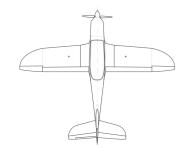

wing span 7.9 m wing area 9.5 m<sup>2</sup>

length 6.85 m, height 2.5 m

minimum empty weight 324 kg maximum take-off weight 600 kg