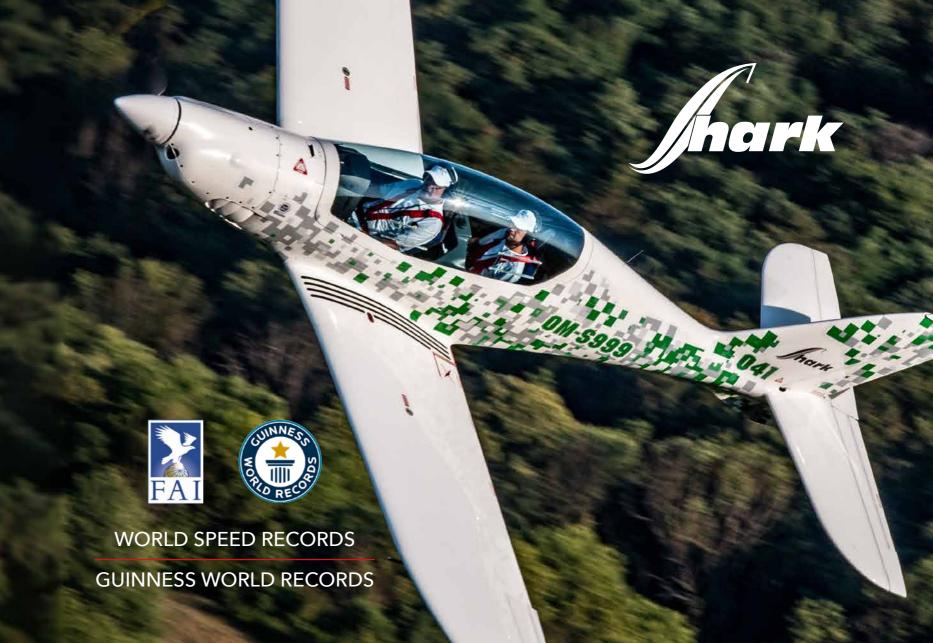

## **SHARK** FLEW AROUND THE GLOBE BREAKING 6 WORLD RECORDS

ZARA AND MACK RUTHERFORD ABOARD SHARK AIRCRAFT BROKE GUINNESS WORLD RECORDS AFTER CIRCUMNAVIGATING THE GLOBE AS THE YOUNGEST WOMAN AND MAN IN HISTORY

In January 2022 Shark proved its reliability by carrying 19-year-old Zara Rutherford and later on in August 2022 her 17-year-old brother Mack around the world breaking six Guinness World Records and becoming the youngest man and woman in history to circumnavigate the world solo. If these two record-breaking missions are summed-up, they flew 106,000 km or 57,000 nm via 43 countries and 5 continents in all climates and temperatures ranging from -35°C to +48°C. For the longest flight Shark with Mack on board took off from Kushiro, Japan and landed 10 hours later with no stopover nor refuelling in Casco Cove, USA while achieving also the longest flight over the water.