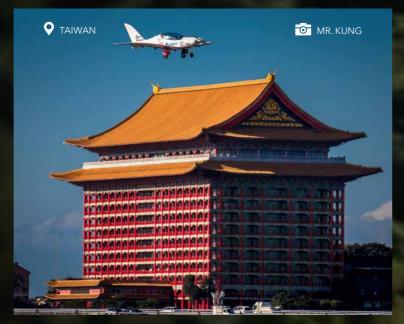

In January 2022 Shark proved its reliability by carrying 19-year-old Zara Rutherford and later on in August 2022 her 17-year-old brother Mack around the world breaking six Guinness World Records and becoming the youngest man and woman in history to circumnavigate the world solo. If these two record-breaking missions are summed-up, they flew 106,000 km or 57,000 nm via 43 countries and 5 continents in all climates and temperatures ranging from -35°C to +48°C. For the longest flight Shark with Mack on board took off from Kushiro, Japan and landed 10 hours later with no stopover nor refuelling in Casco Cove, USA while achieving also the longest flight over the water.